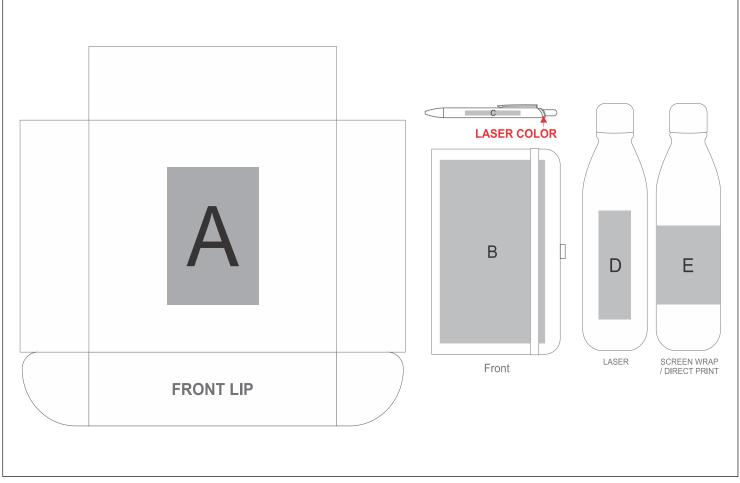

- 2 colours can be screen print if registration is not tight
- Texture of the notebook will affect the screen, deboss and foil | No Solid Blocks for foiling
- Laser Colour: POS C As Per Colour of Variant | POS D Tonal

## **Branding Options:**

| Position | Branding Method (Branding Code) | No. of Colours | Dimension               |
|----------|---------------------------------|----------------|-------------------------|
| A        | Screen Print (SA)               | 1 Colour       | 100mm wide x 140mm high |

| В | Screen Print (SB) | 1 Colour | 70mm wide x 160mm high  |
|---|-------------------|----------|-------------------------|
| В | Debossing (BOS-1) | N/A      | 100mm wide x 160mm high |

| В | Foiling (FL)                    | N/A         | 100mm wide x 160mm high |
|---|---------------------------------|-------------|-------------------------|
| В | Digital Direct Transfer (DDT-D) | Full Colour | 74mm wide x 105mm high  |
| В | Digital Direct Transfer (DDT-A) | Full Colour | 105mm wide x 148mm high |
| В | Digital Direct Transfer (DDT-B) | Full Colour | 120mm wide x 195mm high |
| В | Digital Dome Sticker (DB)       | Full Colour | -1mm wide x -1mm high   |
|   |                                 |             |                         |
| С | Laser Engraving (LB)            | N/A         | 60mm wide x 6mm high    |
|   |                                 |             |                         |
| D | Laser Engraving (LB)            | N/A         | 35mm wide x 110mm high  |
|   |                                 | -           |                         |
| E | Screen Wrap (SW)                | 1 Colour    | 180mm wide x 80mm high  |
| E | Digital Print Drinkware (DP-C)  | Full Colour | 100mm wide x 70mm high  |
| E | Digital Print Drinkware (DP-D)  | Full Colour | 200mm wide x 100mm high |